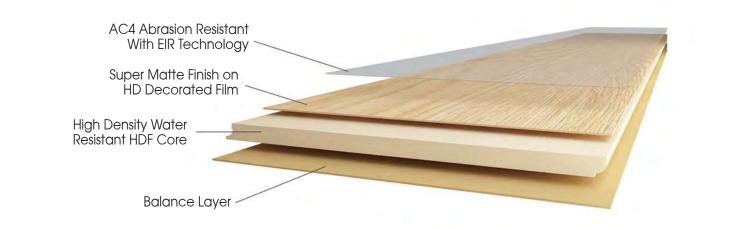

### Super Matte Finish

Water resistant flooring up to 80 hours.

Ideal for bathrooms, basements and kitchens.

## AC4 Rating

Scratch & stain resistant. Suitable for commercial use with moderate traffic.

## Super Matte Finish

Beautiful matte finish with trendy and modern colour options.

## **EIR** Finish

EIR products are equipped with Registered Embossing Technology.

Realistic appearance, touch matches wood grain.