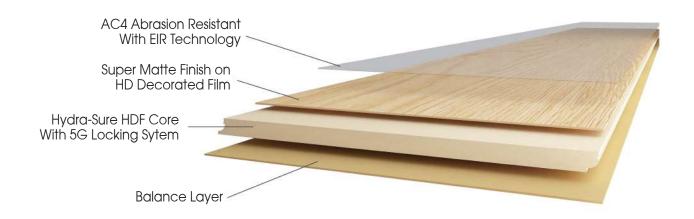

#### **Super Matte Finish**

Beautiful matte finish with trendy and modern colour options.

5G Locking System

#### A Breeze to Install

Fastest and easiest installation with the strongest locking profile.

AC4

#### **AC4 Rating**

Scratch & stain resistant.
Suitable for commercial use with moderate traffic.

#### **EIR Finish**

EIR products are equipped with Registered Embossing Technology.

Realistic appearance, touch matches wood grain.

CARB EPA