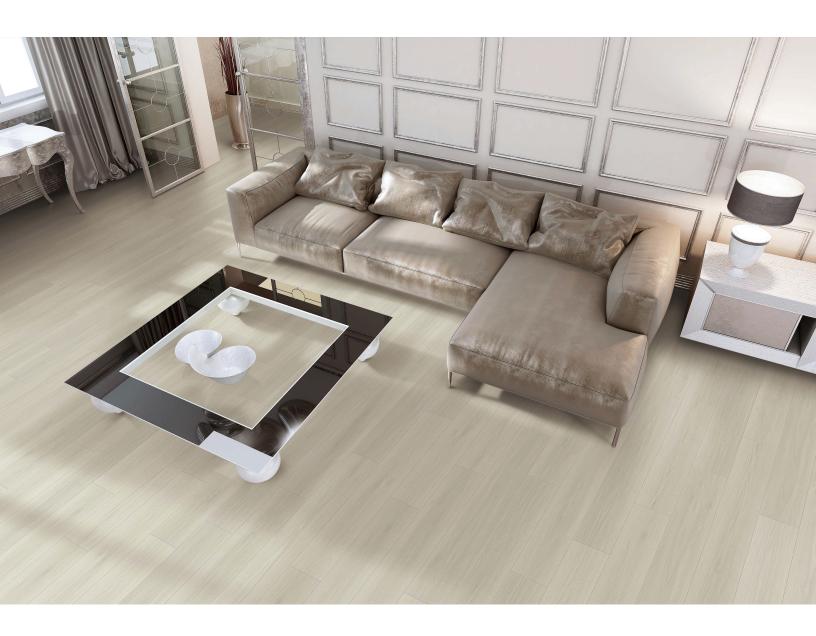

# **EXCELLENCE COLLECTION**

Laminate Flooring

Matte Finish

## 8mm Product Description 12mm Product Description 5/16" x 7-3/4" x 47-7/8" 1/2" x 7-3/4" x 47-7/8" **LIMEWASH WARM OATS HAZY TRAILS WOVEN WILLOWS COOL DRIZZLE ASTER PALOMA EVENING MIST** KINDLING **BEDROCK SWEET MOLASSES SEA SPRAY** SILVER CREEK