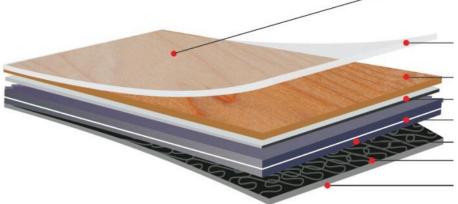

# FOUNDATION PREMIUM COLLECTION

5MM GLUE DOWN LUXURY VINYL FLOORING

Armor Care™ Superior Stain & Scratch Resistance

20 mil Commercial Rated Wear Layer

HD Décor Print 100% Virgin PVC Core Fiberglass Mesh Stabilization Layer 100% Virgin PVC Core Acoustic Cushioning Layer Non-Slip Backing