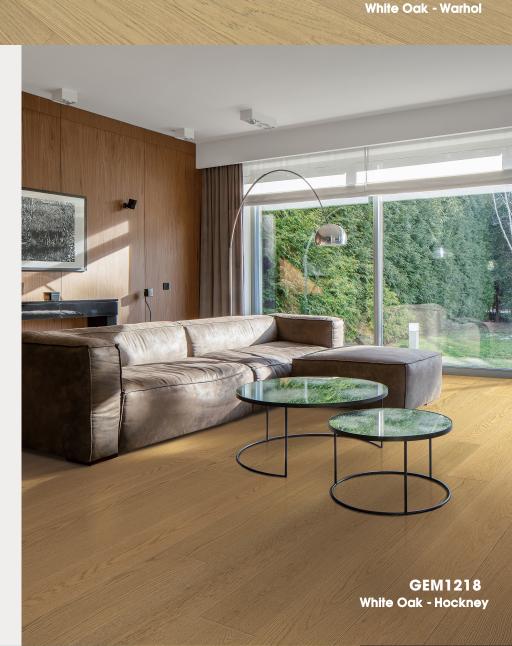

#### **Beautifies Any Space**

- It fits any room and its lightly brushed matte finish hides wear and tear.
- Durable with scratch and stain resistant features.

## 360° Water Protection

- 72-hour spill protection.
- Easiest hardwood floor to clean and maintain.

**Plank Size:** 15mm x 230mm x 2200mm R.L. 95% full length boards

CARB/EPA
COMPLIANT
Products made using composite wood
materials are CARB 93120 Phase 2 and EPA
40 C.F.R. 770 compliant.