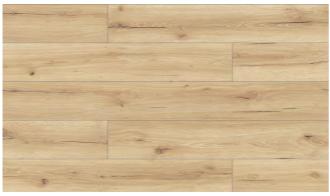

## **SOLIDCORE PREMIER5G COLLECTION**

14 Beautiful Colours
Premium Luxury Vinyl Flooring

**NIGHTINGALE 5G** 7/32"x 8-7/8" x 60"

**GOLDEN CASTLE 5G** 7/32"x 8-7/8" x 60"

**BALCONY SUNRISE 5G** 7/32"× 8-7/8" × 60"