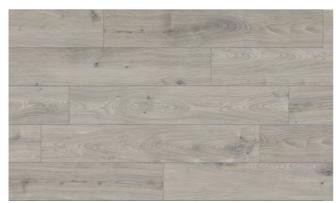

**NUTSHELL 5G** 7/32"x 8-7/8" x 60"

**ANGEL FEATHER 5G** 7/32"× 8-7/8" × 60"

**WEATHERED CANVAS 5G** 7/32"× 7" × 48"

**SUPERNOVA 5G** 7/32"x 7" x 48"

**MOONSCAPE 5G** 7/32"x 7" x 48"

**PHANTOM 5G** 7/32"x 7" x 48"