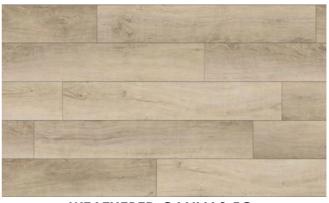

**NUTSHELL 5G** 7/32"x 8-7/8" x 60"

**ANGEL FEATHER 5G** 7/32"× 8-7/8" × 60"

**WEATHERED CANVAS 5G** 7/32"× 7" × 48"

**SUPERNOVA 5G** 7/32"x 7" x 48"

**MOONSCAPE 5G** 7/32"x 7" x 48"

**PHANTOM 5G** 7/32"x 7" x 48"