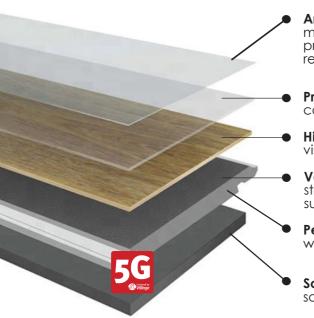

#### Safest Choice for Kids & Pets

Indoor Air Quality FloorScore® certified and phthalate free. Contributes to LEED credit, built with 100% recyclable material.

**ArmorCare™ Finish:** One of the most durable finishes available on the market. The patented double-pass aluminum oxide UV cured coating provides exceptional wear and stain resistance, with enhanced slip resistance when compared to other rigid core floors

**Protective Wear Layer:** Rated for heavy residential and medium commercial use

**High-definition Visuals:** Remarkable realism and texture, using the latest visual imaging technology

**Välinge® 5G Locking System:** Fastest and easiest installation with the strongest locking profile; can carry out the best performance on uneven sub-floor

**Performance Core:** Fully extruded high-density rigid core is engineered to withstand indentation and protect against heavy traffic

**Sound Barrier:** Built-in sound abatement underlayment offers quiet and soft underfoot