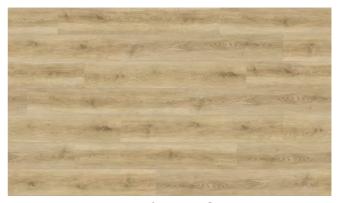

**NUTSHELL 5G** 7/32"x 8-7/8" x 60"

**ANGEL FEATHER 5G** 7/32"× 8-7/8" × 60"

**WEATHERED CANVAS 5G** 7/32"× 7" × 48"

**SUPERNOVA 5G** 7/32"x 7" x 48"

**MOONSCAPE 5G** 7/32"x 7" x 48"

**PHANTOM 5G** 7/32"x 7" x 48"