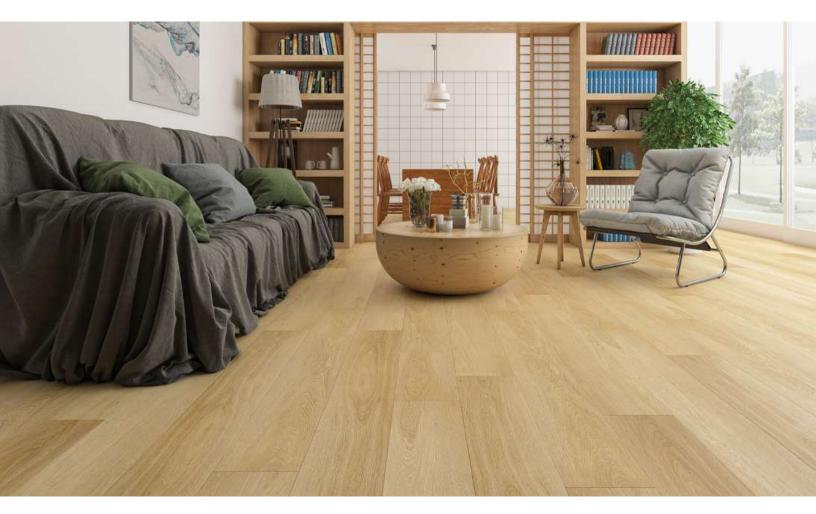

# **SOLIDCORE ULTRA 5G COLLECTION**

14 Beautiful Colours
Premium Luxury Vinyl Flooring

KAFFEE

PILLOW CLOUD

JUNE MIST

PINA COLADA

STORM CLOUDS

LINDEN WOOD

# SOLIDCORE ULTRA 5G COLLECTION

The SolidCore Ultra 5G Collection includes 14 beautiful shades of luxury vinyl flooring. With longer and wider boards, this collection carries out the best performance!