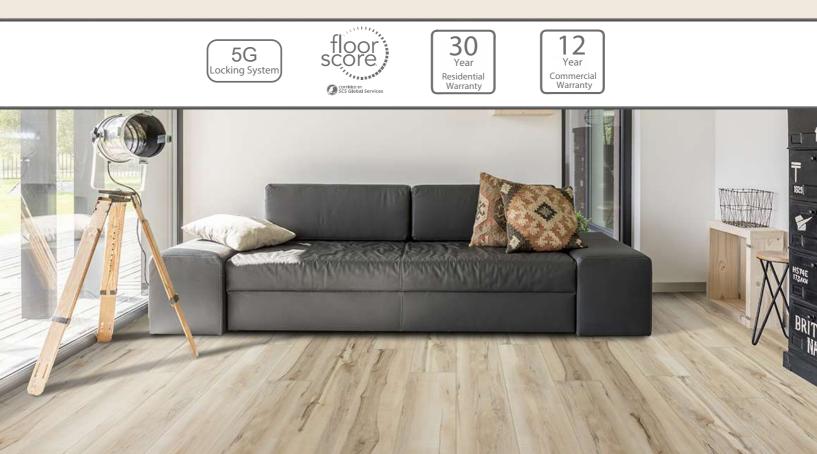

#### **Superior Locking System**

5G Valinge<sup>™</sup> patented joint systems is the easiest and most durable locking system available on the market today. Effectively eliminating any unsightly gapping problems. SureWood planks can be installed for up to 80 ft. (25m) without transitional moulding<sup>\*</sup>.

#### **Specifications**

Plank: 5/16" (20 mil wear layer) x 7" x 48" Tile: 5/16" (20 mil wear layer) x 12" x 24"