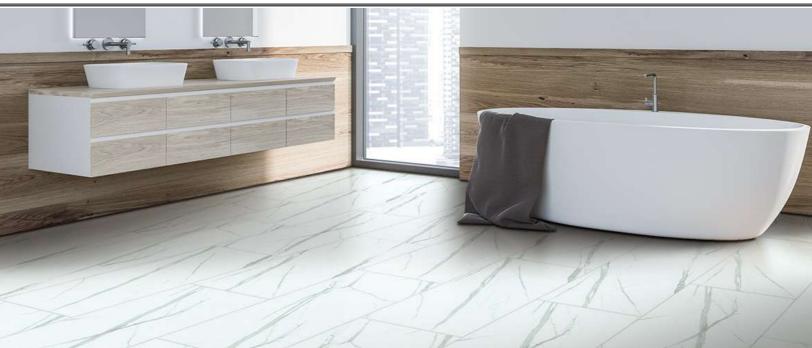

## **SUREWOOD PRO COLLECTION**

## **PRODUCT FEATURES**

- Painted bevels add to the authentic natural look.
- Välinge 5G® locking system is the strongest on the market today.
- 20 mil thick UV cured anti-stain and scratch resistant wear layer.
- Can be installed over hydronic radiating heating system, conditions apply.
- EIR 7" x 60" products are equipped with Registered Embossing Technology.
- 100% waterproof. High density core is stable and impervious to water damage.
- Built-in cork underlay offers antimicrobial protection and comfortable underfoot.