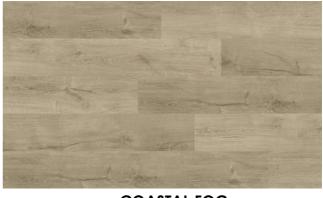

## SUREWOOD PRO COLLECTION

14 Beautiful Colours

Premium Luxury Vinyl Flooring



**NORTH STAR** 



**TOASTED ALMOND** 



**TAN DROP** 



KHAKI



**GREY SPARK** 



**GOLDEN FLEECE** 



**HIGH NOON** 



**COASTAL FOG** 





## **SUREWOOD PRO COLLECTION**



## **PRODUCT FEATURES**

- Painted bevels add to the authentic natural look.
- Välinge 5G® locking system is the strongest on the market today.
- 20 mil thick UV cured anti-stain and scratch resistant wear layer.
- Can be installed over hydronic radiating heating system, conditions apply.
- EIR 7" x 60" products are equipped with Registered Embossing Technology.
- 100% waterproof. High density core is stable and impervious to water damage.
- Built-in cork underlay offers antimicrobial protection and comfortable underfoot.