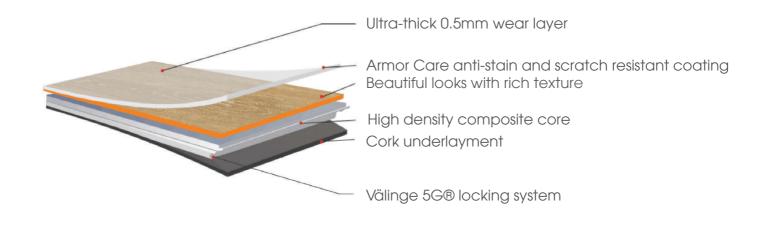

## **PRODUCT FEATURES**

- Painted bevels add to the authentic natural look.
- Välinge 5G® locking system is the strongest on the market today.
- 20 mil thick UV cured anti-stain and scratch resistant wear layer.
- Can be installed over hydronic radiating heating system, conditions apply.
- EIR 7" x 60" products are equipped with Registered Embossing Technology.
- 100% waterproof. High density core is stable and impervious to water damage.
- Built-in cork underlay offers antimicrobial protection and comfortable underfoot.