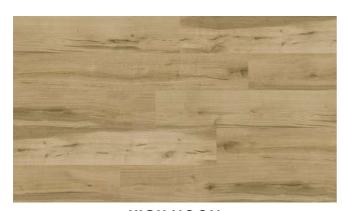

## SUREWOOD PRO COLLECTION

14 Beautiful Colours

Premium Luxury Vinyl Flooring



**NORTH STAR** 



**TOASTED ALMOND** 



**TAN DROP** 



KHAKI



**GREY SPARK** 



**GOLDEN FLEECE** 



**HIGH NOON** 



**COASTAL FOG** 





## **SUREWOOD PRO COLLECTION**



## **PRODUCT FEATURES**

- Painted bevels add to the authentic natural look.
- Välinge 5G® locking system is the strongest on the market today.
- 20 mil thick UV cured anti-stain and scratch resistant wear layer.
- Can be installed over hydronic radiating heating system, conditions apply.
- EIR 7" x 60" products are equipped with Registered Embossing Technology.
- 100% waterproof. High density core is stable and impervious to water damage.
- Built-in cork underlay offers antimicrobial protection and comfortable underfoot.